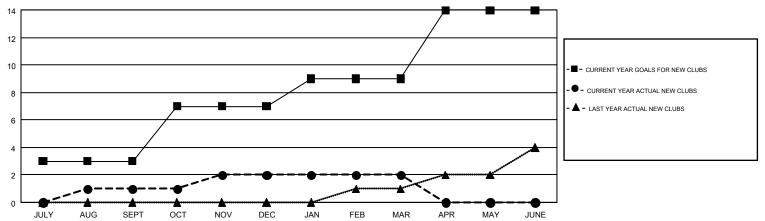

## GMT MONTHLY MEMBERSHIP PROGRESS REPORT

Multiple District 25

Results as of: 3/31/2017 **LOCATION: INDIANA** 

THOMAS MATNEY GMT CA 1

| ·····         |               |             |               |                                |                                                                |                                                              | Omi Ort 1                                          |  |
|---------------|---------------|-------------|---------------|--------------------------------|----------------------------------------------------------------|--------------------------------------------------------------|----------------------------------------------------|--|
|               | Club          | s           |               | Members  RESULTS FOR 2016-2017 |                                                                |                                                              |                                                    |  |
|               | RESULTS FOR   | R 2016-2017 |               |                                |                                                                |                                                              |                                                    |  |
| QUARTER       | NEW CLUB GOAL | NEW CLUBS   | DROPPED CLUBS | QUARTER                        | NEW MEMBER GROWTH<br>NET GOAL (not reinstated<br>or transfers) | NEW MEMBER<br>GROWTH ACTUAL (not<br>reinstated or transfers) | DROPPED<br>MEMBERS ACTUAL<br>(including transfers) |  |
| JULY/AUG/SEPT | 3             | 1           | 1             | JULY/AUG/SEPT                  | 81                                                             | 243                                                          | 308                                                |  |
| OCT/NOV/DEC   | 4             | 1           | 3             | OCT/NOV/DEC                    | 123                                                            | 210                                                          | 311                                                |  |
| JAN/FEB/MAR   | 2             | 0           | 0             | JAN/FEB/MAR                    | 35                                                             | 185                                                          | 227                                                |  |
| APR/MAY/JUNE  | 5             | 0           | 0             | APR/MAY/JUNE                   | 75                                                             | 0                                                            | 0                                                  |  |

## GOALS AND ACTUAL NEW CLUBS CUMULATIVE