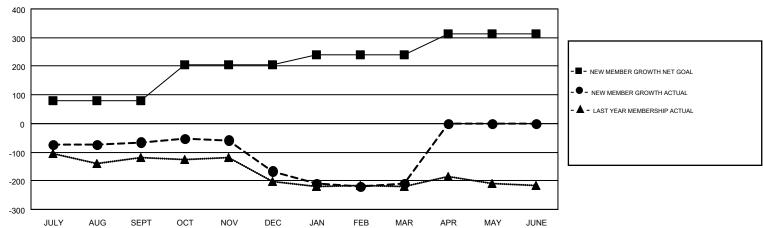

## GMT MONTHLY MEMBERSHIP PROGRESS REPORT

Multiple District 25

Results as of: 3/31/2017 **LOCATION: INDIANA** 

THOMAS MATNEY GMT CA 1

| ·····         |               |             |               |                                |                                                                |                                                              | Omi Ort 1                                          |  |
|---------------|---------------|-------------|---------------|--------------------------------|----------------------------------------------------------------|--------------------------------------------------------------|----------------------------------------------------|--|
|               | Club          | s           |               | Members  RESULTS FOR 2016-2017 |                                                                |                                                              |                                                    |  |
|               | RESULTS FOR   | R 2016-2017 |               |                                |                                                                |                                                              |                                                    |  |
| QUARTER       | NEW CLUB GOAL | NEW CLUBS   | DROPPED CLUBS | QUARTER                        | NEW MEMBER GROWTH<br>NET GOAL (not reinstated<br>or transfers) | NEW MEMBER<br>GROWTH ACTUAL (not<br>reinstated or transfers) | DROPPED<br>MEMBERS ACTUAL<br>(including transfers) |  |
| JULY/AUG/SEPT | 3             | 1           | 1             | JULY/AUG/SEPT                  | 81                                                             | 243                                                          | 308                                                |  |
| OCT/NOV/DEC   | 4             | 1           | 3             | OCT/NOV/DEC                    | 123                                                            | 210                                                          | 311                                                |  |
| JAN/FEB/MAR   | 2             | 0           | 0             | JAN/FEB/MAR                    | 35                                                             | 185                                                          | 227                                                |  |
| APR/MAY/JUNE  | 5             | 0           | 0             | APR/MAY/JUNE                   | 75                                                             | 0                                                            | 0                                                  |  |

## GOALS AND ACTUAL MEMBERS CUMULATIVE

| DROPPED CLUBS: 4                                                                  |     | 207 CLUBS OF 396 ADDED 1 OR MORE NEW MEMBERS | GENDER DISTRIBUTION             |                |       |
|-----------------------------------------------------------------------------------|-----|----------------------------------------------|---------------------------------|----------------|-------|
|                                                                                   |     |                                              | MALE                            | 7,405 (72.31%) |       |
|                                                                                   |     |                                              | FEMALE                          | 2,835 (27.69%) |       |
| DROPPED MEMBERS                                                                   |     |                                              |                                 |                |       |
| DECEASED                                                                          | 132 | CLICK HERE FOR CUMULATIVE                    | TOTAL FAMILY UNIT MEMBERS       |                | 2,328 |
| CLUB CANCELLED         33           OTHER         681           TOTAL         846 |     | MEMBERSHIP DATA                              |                                 |                |       |
|                                                                                   |     |                                              | FAMILY MEMBERS PAYING HALF DUES |                | 1,189 |
|                                                                                   |     |                                              | 0023                            |                |       |